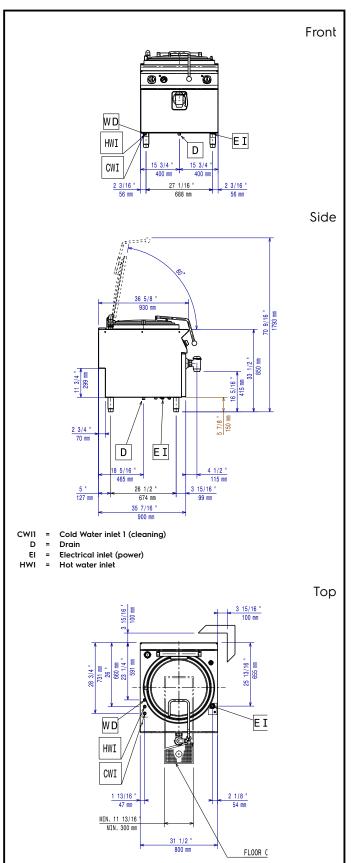

#### Key Information:

No clearance needed on rear sides of unit if wall is of non combustible type. If wall is combustible, minimum 50 mm wall clearance should be maintained.

| wall clearance should be maintained. |  |  |
|--------------------------------------|--|--|
| 98 lt                                |  |  |
| 600 mm                               |  |  |
| 135 kg                               |  |  |
| 125 kg                               |  |  |
| 1240 mm                              |  |  |
| 1120 mm                              |  |  |
| 870 mm                               |  |  |
| 1.21 m³                              |  |  |
| EBPI910A                             |  |  |
|                                      |  |  |